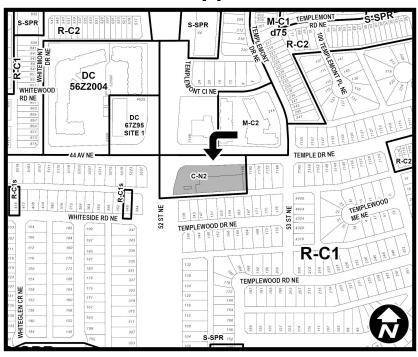

# REPORT TO THE SUBDIVISION AND DEVELOPMENT APPEAL BOARD

| DATE: October 1, 2021                                                                                                              | APPEAL NO.:<br>FILE NO.: | SDAB 2021-0064 abcde<br>DP2021-4706 |  |  |  |  |  |  |  |
|------------------------------------------------------------------------------------------------------------------------------------|--------------------------|-------------------------------------|--|--|--|--|--|--|--|
| APPEALS BY: (a) Parmeet Birk, represented by Mandeep Badyal (b) Cheryle Boles, (c) Neil Mino (d) Redge Orreson, and (e) Doug White |                          |                                     |  |  |  |  |  |  |  |
| FROM A DECISION OF THE DEVELOPMENT AUTHORITY where a                                                                               | LAND USE DESIG           | NATION: C-N2                        |  |  |  |  |  |  |  |
| Change of Use: Cannabis Store                                                                                                      | Discretionary            |                                     |  |  |  |  |  |  |  |
| was approved at <u>#6 – 7196 Temple Drive NE</u> .                                                                                 |                          |                                     |  |  |  |  |  |  |  |
| COMMUNITY OF: Temple                                                                                                               | DATE OF DECISIO          | N: August 12, 2021                  |  |  |  |  |  |  |  |
| APPLICANT: Charandeep Bassi, represented by Alex Tekie                                                                             | OWNER: 479023 A          | Alberta Ltd.                        |  |  |  |  |  |  |  |