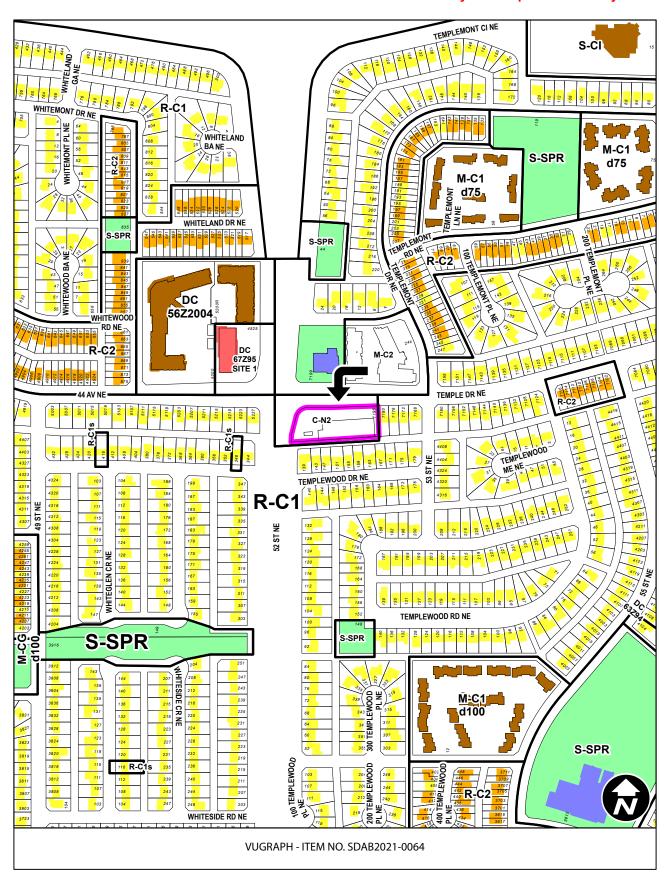

# REPORT TO THE SUBDIVISION AND DEVELOPMENT APPEAL BOARD

| DATE: October 1, 2021                                                                                                              | APPEAL NO.:<br>FILE NO.: | SDAB 2021-0064 abcde<br>DP2021-4706 |  |  |  |  |  |  |  |
|------------------------------------------------------------------------------------------------------------------------------------|--------------------------|-------------------------------------|--|--|--|--|--|--|--|
| APPEALS BY: (a) Parmeet Birk, represented by Mandeep Badyal (b) Cheryle Boles, (c) Neil Mino (d) Redge Orreson, and (e) Doug White |                          |                                     |  |  |  |  |  |  |  |
| FROM A DECISION OF THE DEVELOPMENT AUTHORITY where a                                                                               | LAND USE DESIG           | NATION: C-N2                        |  |  |  |  |  |  |  |
| Change of Use: Cannabis Store                                                                                                      | Discretionary            |                                     |  |  |  |  |  |  |  |
| was approved at <u>#6 – 7196 Temple Drive NE</u> .                                                                                 |                          |                                     |  |  |  |  |  |  |  |
| COMMUNITY OF: Temple                                                                                                               | DATE OF DECISIO          | N: August 12, 2021                  |  |  |  |  |  |  |  |
| APPLICANT: Charandeep Bassi, represented by Alex Tekie                                                                             | OWNER: 479023 A          | Alberta Ltd.                        |  |  |  |  |  |  |  |