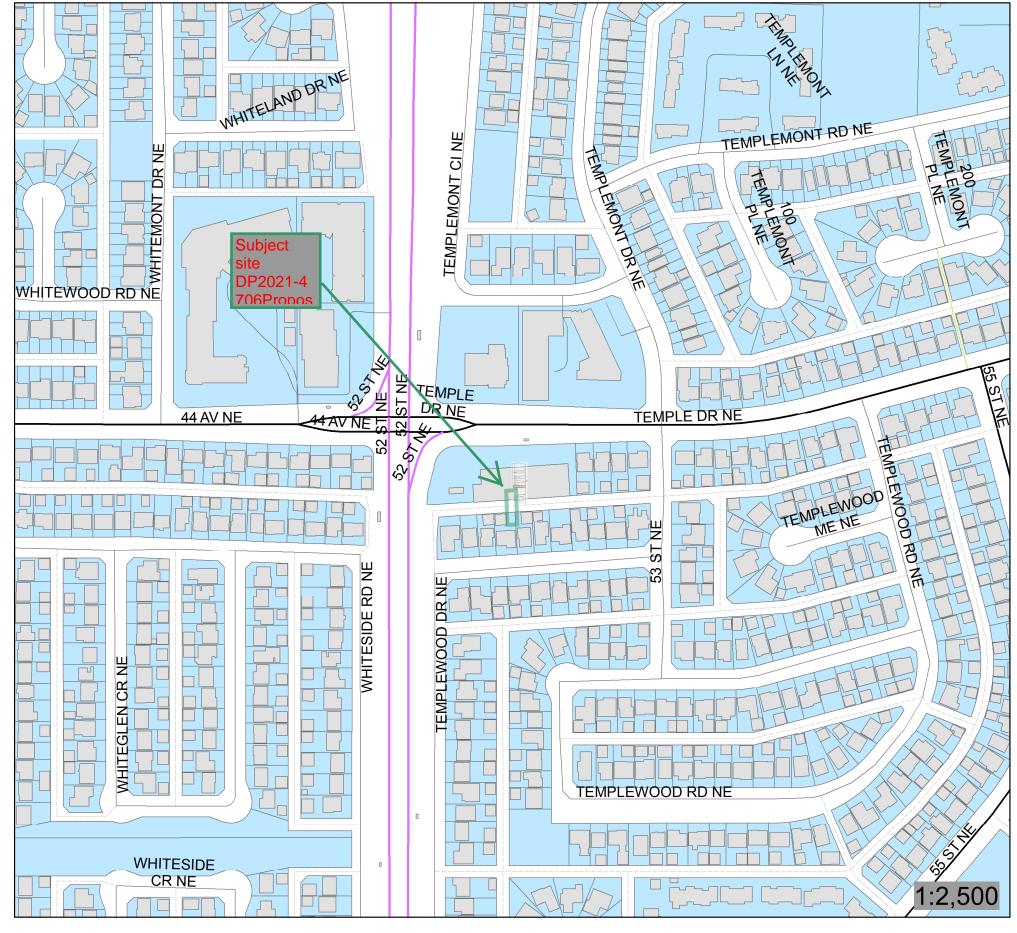

| (ii) School - Private                   | #VALUE!                    |                  | #VALUE!           |     |
|                                                          |            |                                                                                                                                                                                                                                                                                                                                 |                                                                                                                                         | (iii) School Authority - School #VALUE! |                            | LUE!             | #VALUE!           |     |



# DP2021-4706

Cannabis Store Separation 300mNo proposed Cannabis Stores within300 m of proposed locationDP2018-1785 & DP2018-1724 both canceledat 4525 52 St NESchool Separation 150mNo Schools located within 150mVacant School Site Separation 100mNo Vacant Schools sites located within 100mEmergency Shelter Separation 150mNo Emergency Shelters within 150mLiquor Store SeparationNo liquor stores abutting

Legend

Date: 2021-07-14



FLOOR PLAN TIPE TEMPLE DRIVENE

BRUSOF (SHIPPING)

CALGARY, AB

WASHROOM BET



From: <a href="mailto:brittany.roy@calgary.ca">brittany.roy@calgary.ca</a>
To:

Cc: Roy, Brittany

Subject: INITIAL REVIEW FOR DP2021-4706 - #6 7196 TEMPLE DR NE

**Date:** Tuesday, July 13, 2021 10:49:08 AM



### Re: DP2021-4706 INITIAL REVIEW - #6 7196 TEMPLE DR NE

### Good day,