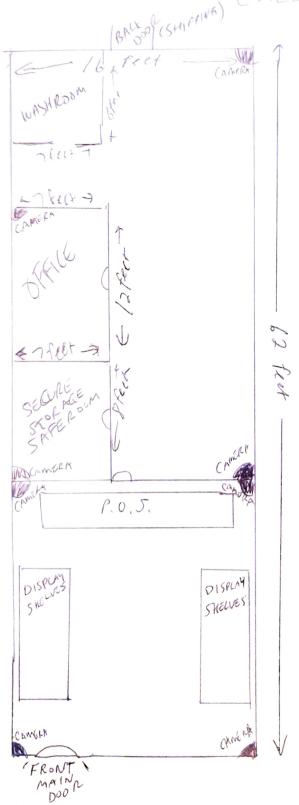

|                                                                                                                                         | (iii) School Authority - School #VALUE! |                            | LUE!             | #VALUE!           |     |



# DP2021-4706

Cannabis Store Separation 300mNo proposed Cannabis Stores within300 m of proposed locationDP2018-1785 & DP2018-1724 both canceledat 4525 52 St NESchool Separation 150mNo Schools located within 150mVacant School Site Separation 100mNo Vacant Schools sites located within 100mEmergency Shelter Separation 150mNo Emergency Shelters within 150mLiquor Store SeparationNo liquor stores abutting

Legend

Date: 2021-07-14



FLOOR PLAN TIPE TEMPLE DRIVENE

BRUSOF (SHIPPING)

CALGARY, AB

WASHROOM BET



From: <a href="mailto:brittany.roy@calgary.ca">brittany.roy@calgary.ca</a>
To:

Cc: Roy, Brittany

Subject: INITIAL REVIEW FOR DP2021-4706 - #6 7196 TEMPLE DR NE

**Date:** Tuesday, July 13, 2021 10:49:08 AM



### Re: DP2021-4706 INITIAL REVIEW - #6 7196 TEMPLE DR NE

### Good day,

I am the file manager who will be reviewing your Development Permit application.

The initial review of your application is complete, and a detailed planning review is now underway. This includes consulting with stakeholders to gather planning information relevant to your application. You will be contacted if additional information is needed.

For more information about the Development Permit Process please visit www.calgary.ca/dpprocess.

Please track your application, using your Job Access Code (JAC) DP202