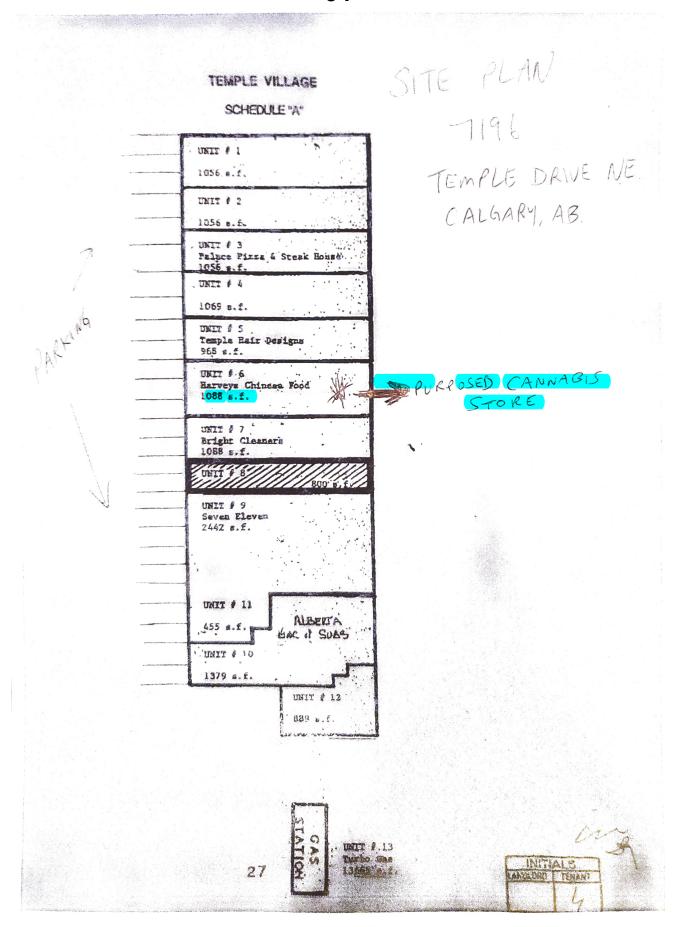

|                                                                                                                                         | (iii) School Authority - School #VALUE! |                            | LUE!             | #VALUE!           |     |



# DP2021-4706

Cannabis Store Separation 300mNo proposed Cannabis Stores within300 m of proposed locationDP2018-1785 & DP2018-1724 both canceledat 4525 52 St NESchool Separation 150mNo Schools located within 150mVacant School Site Separation 100mNo Vacant Schools sites located within 100mEmergency Shelter Separation 150mNo Emergency Shelters within 150mLiquor Store SeparationNo liquor stores abutting

Legend

Date: 2021-07-14



FLOOR PLAN TIPE TEMPLE DRIVENE

BRUSOF (SHIPPING)

CALGARY, AB

WASHROOM BET



From: <a href="mailto:brittany.roy@calgary.ca">brittany.roy@calgary.ca</a>
To:

Cc: Roy, Brittany

Subject: INITIAL REVIEW FOR DP2021-4706 - #6 7196 TEMPLE DR NE

**Date:** Tuesday, July 13, 2021 10:49:08 AM



### Re: DP2021-4706 INITIAL REVIEW - #6 7196 TEMPLE DR NE

### Good day,

I am the file manager who will be reviewing your Development Permit application.

The initial review of your application is complete, and a detailed planning review is now underway. This includes consulting with stakeholders to gather planning information relevant to your application. You will be contacted if additional information is needed.

For more information about the Development Permit Process please visit www.calgary.ca/d