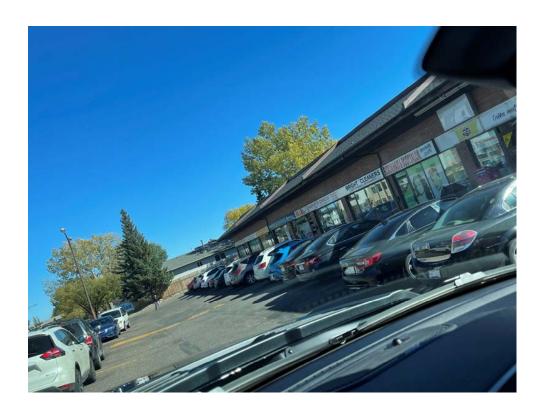

# REPORT TO THE SUBDIVISION AND DEVELOPMENT APPEAL BOARD

| DATE: October 1, 2021                                                                                                              | APPEAL NO.:<br>FILE NO.: | SDAB 2021-0064 abcde<br>DP2021-4706 |  |  |  |  |  |  |  |
|------------------------------------------------------------------------------------------------------------------------------------|--------------------------|-------------------------------------|--|--|--|--|--|--|--|
| APPEALS BY: (a) Parmeet Birk, represented by Mandeep Badyal (b) Cheryle Boles, (c) Neil Mino (d) Redge Orreson, and (e) Doug White |                          |                                     |  |  |  |  |  |  |  |
| FROM A DECISION OF THE DEVELOPMENT AUTHORITY where a                                                                               | LAND USE DESIG           | NATION: C-N2                        |  |  |  |  |  |  |  |
| Change of Use: Cannabis Store                                                                                                      | Discretionary            |                                     |  |  |  |  |  |  |  |
| was approved at <u>#6 – 7196 Temple Drive NE</u> .                                                                                 |                          |                                     |  |  |  |  |  |  |  |
| COMMUNITY OF: Temple                                                                                                               | DATE OF DECISIO          | N: August 12, 2021                  |  |  |  |  |  |  |  |
| APPLICANT: Charandeep Bassi, represented by Alex Tekie                                                                             | OWNER: 479023 A          | Alberta Ltd.                        |  |  |  |  |  |  |  |