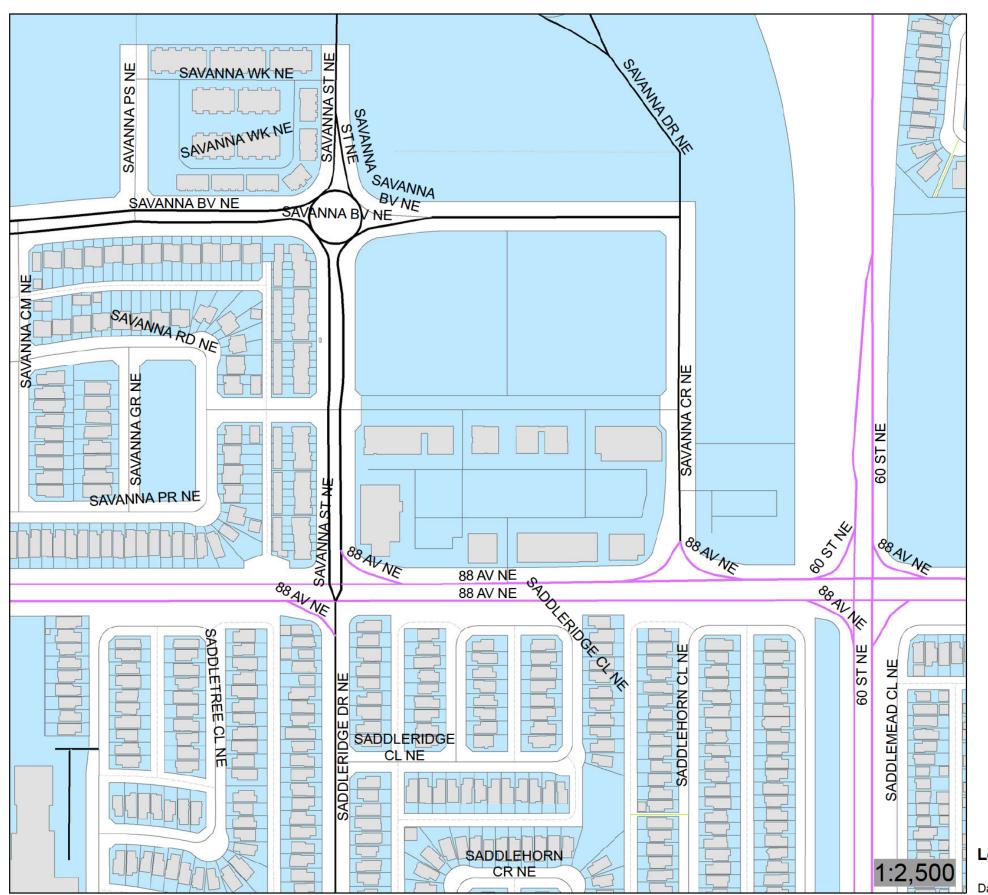

### Bylaw relaxations:

The development requires the following relaxations of the rules of the Land Use Bylaw:

| Bylaw Discrepancies     |                                                                                               |                                                                                                            |  |  |  |  |  |
|-------------------------|-----------------------------------------------------------------------------------------------|------------------------------------------------------------------------------------------------------------|--|--|--|--|--|
| Regulation              | Standard                                                                                      | Provided                                                                                                   |  |  |  |  |  |
| 160.3 Cannabis<br>Store | other Cannabis Store, when measured from the closest point of a Cannabis Store to the closest | The Cannabis Store is 269.4 metres from another Cannabis Store (DP2020-4956), a relaxation of 30.6 metres. |  |  |  |  |  |
|                         | point of another Cannabis Store;                                                              |                                                                                                            |  |  |  |  |  |