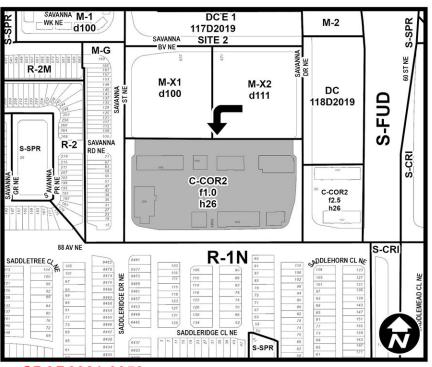

# REPORT TO THE SUBDIVISION AND DEVELOPMENT APPEAL BOARD

| DATE: August 12, 2021                                | APPEAL NO.: SDAB 2021-0050<br>FILE NO.: DP2021-1980 |
|------------------------------------------------------|-----------------------------------------------------|
| APPEAL(S) BY: Angad Chahal                           |                                                     |
| FROM A DECISION OF THE DEVELOPMENT AUTHORITY where a | LAND USE DESIGNATION: C-COR2 f1.0h26                |
| Change of Use: Cannabis Store                        | Discretionary                                       |
| was approved at <u>3170 – 5850 88 Avenue NE</u>      |                                                     |
| COMMUNITY OF: Saddle Ridge                           | DATE OF DECISION: Month Day , 20XX                  |
| APPLICANT(S): Dharmender Khosa                       | OWNER(S): 1931231 Alberta Ltd.                      |

# Development Authority Response to Notice of Appeal

Appeal number: SDAB2021-0050

**Development Permit number:** DP2021-1980

Address: 5850 88 AV NE

**Description:** Change of Use: Cannabis Store

**Land Use:** Commercial – Corridor 2 (C-COR2)

Community: Saddle Ridge

### Bylaw relaxations:

The development requires the following relaxations of the rules of the Land Use Bylaw:

| Bylaw Discrepancies     |                                                                                               |                                                                                                            |  |  |  |  |  |
|-------------------------|-----------------------------------------------------------------------------------------------|------------------------------------------------------------------------------------------------------------|--|--|--|--|--|
| Regulation              | Standard                                                                                      | Provided                                                                                                   |  |  |  |  |  |
| 160.3 Cannabis<br>Store | other Cannabis Store, when measured from the closest point of a Cannabis Store to the closest | The Cannabis Store is 269.4 metres from another Cannabis Store (DP2020-4956), a relaxation of 30.6 metres. |  |  |  |  |  |
|                         | point of another Cannabis Store;                                                              |                                                                                                            |  |  |  |  |  |