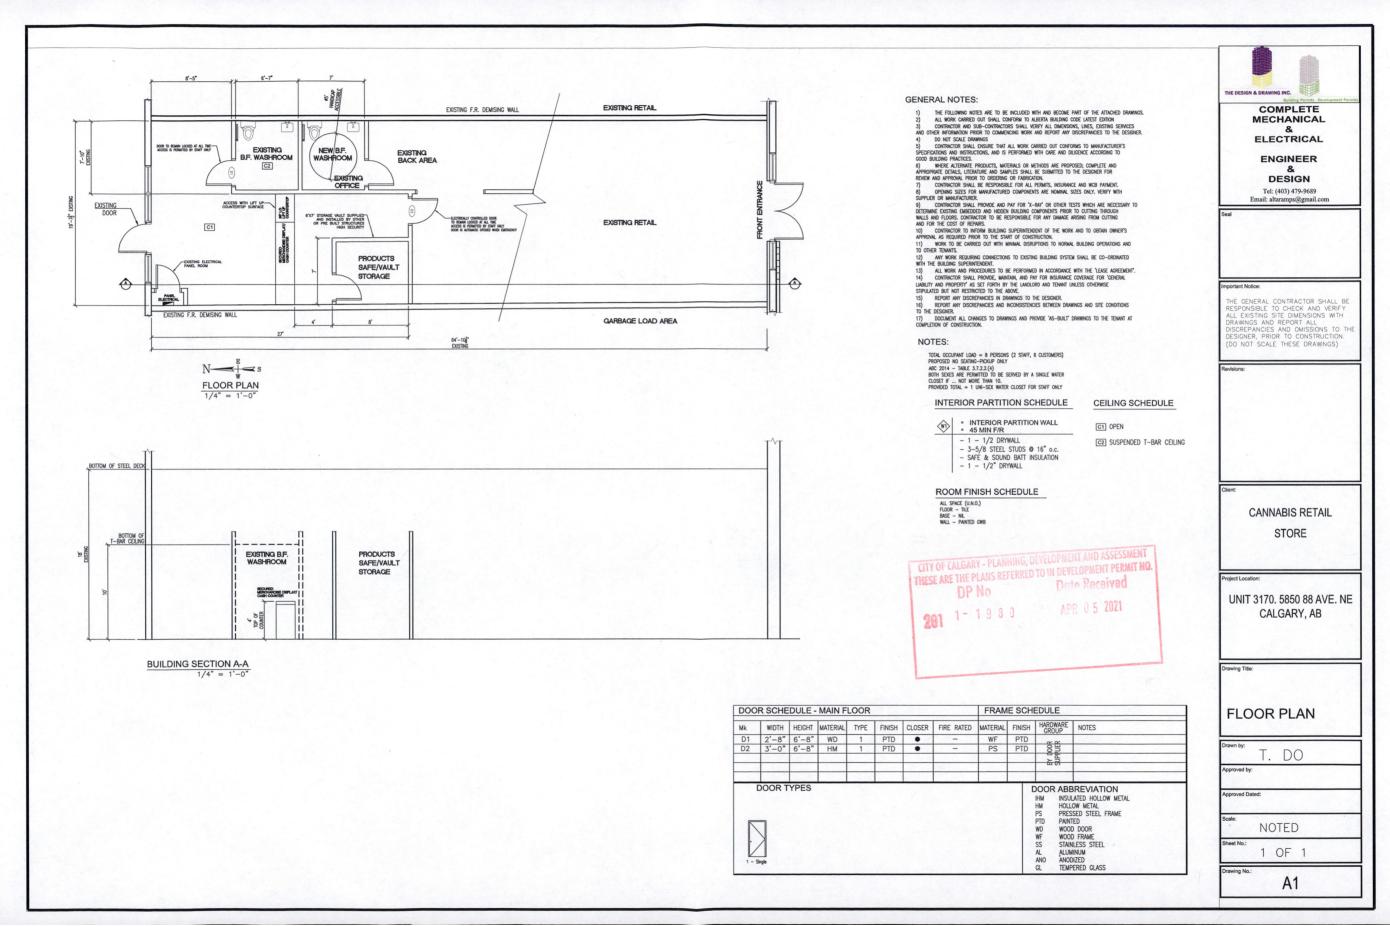

## Additional factors, considerations and rationale for the decision:

- 1. The use of Cannabis Store is discretionary in the C-C1 district
- 2. In rendering their decision, the Development Authority applied sections 35 and 36 of the Land Use Bylaw
- 3. The proposed development complies with the following Land Use Bylaw rules for Cannabis Stores:
  - a. There is no abutting liquor store
  - b. There are no emergency shelters, school private of school public within 150.0 metres
  - c. There is no required parking
  - d. As a change of use, there is no required bicycle parking
- 4. The parcel is occupied by a comprehensibly designed shopping centre with multiple buildings, the Cannabis Store is located at the north side of the parcel, buggered from 88 AV NE by other buildings on the parcel.

DP2021-1980 Page 2 of 3

- 5. The Development Authority is of the opinion that the proposed development complies with the Cannabis Store Guidelines:
  - a. There are a variety of commercial uses located on the parcel, including restaurant, retail, medical, personal service type uses
  - There is no evidence of a concentration of Cannabis Stores along 88 AV NE as proposed store is separated from 88 AV SE
  - c. There is no evidence that the store is too close to a public or private school
  - d. DP2020-7675 was recently applied for on the subject parcel, the Development was previously refused and does not form part of this decision
- 6. The Cannabis Store Guidelines suggest that a Cannabis Store should not be approved within 30 metres of a Payday Loan, Pawn Show or Place of Worship, or 10 metres from a Child Care Service:
  - a. The proposed store is not within 30 metres of a Payday Loan or Pawn Shop
  - The Proposed store is not within 10 metres of a Child Care Service or Place of Worship
- 7. The application was notice posted and circulated:
  - a. The application was notice posted from April 8, 2021 to April 16, 2021, notes indicate the "posting visible and in good condition"
  - b. The application was circulated to:
    - i. Business Licence,
    - ii. Building Regulation
    - iii. Saddle Ridge Community Association
    - iv. Ward 5 Councilor, and
    - v. The Alberta Gaming & Liquor Commission
  - c. The application is visible at Calgary.ca/dmap
  - d. The decision of the Development Authority was advertised on Calgary.ca as required by the Land Use Bylaw