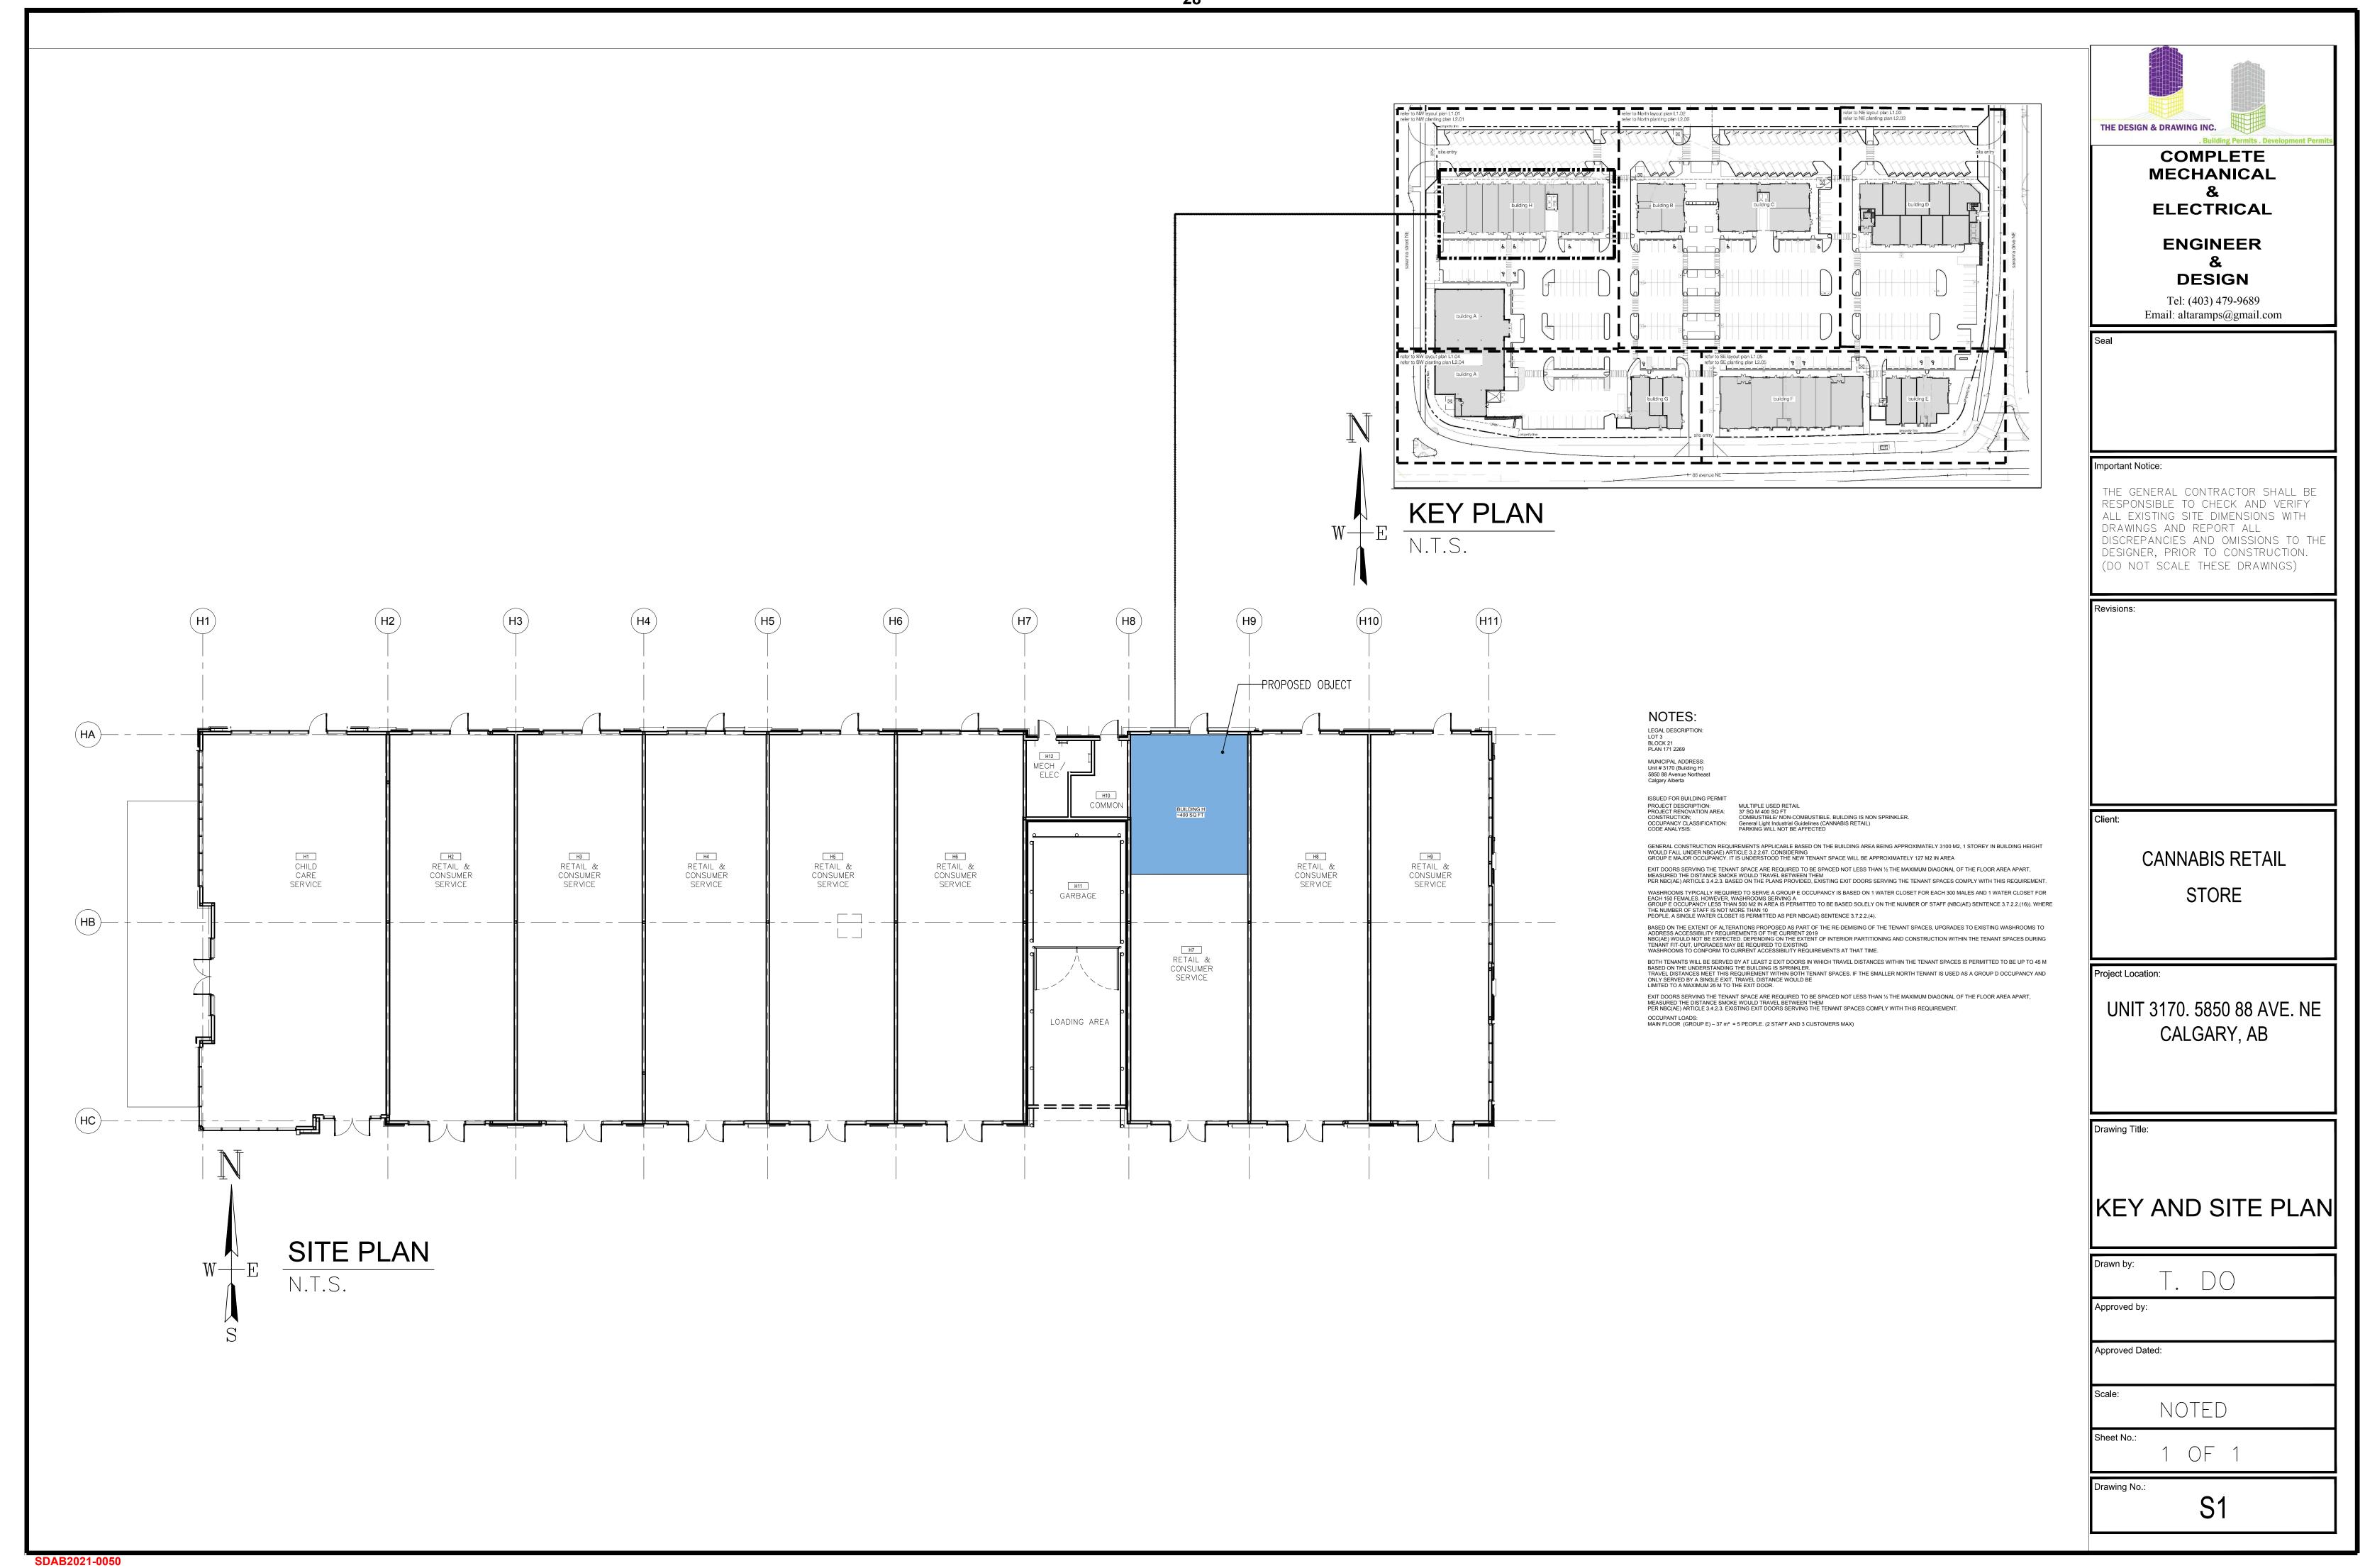

### Bylaw relaxations:

The development requires the following relaxations of the rules of the Land Use Bylaw:

| Bylaw Discrepancies     |                                                                                               |                                                                                                            |  |  |  |  |  |
|-------------------------|-----------------------------------------------------------------------------------------------|------------------------------------------------------------------------------------------------------------|--|--|--|--|--|
| Regulation              | Standard                                                                                      | Provided                                                                                                   |  |  |  |  |  |
| 160.3 Cannabis<br>Store | other Cannabis Store, when measured from the closest point of a Cannabis Store to the closest | The Cannabis Store is 269.4 metres from another Cannabis Store (DP2020-4956), a relaxation of 30.6 metres. |  |  |  |  |  |
|                         | point of another Cannabis Store;                                                              |                                                                                                            |  |  |  |  |  |

## Additional factors, considerations and rationale for the decision:

- 1. The use of Cannabis Store is discretionary in the C-C1 district
- 2. In rendering their decision, the Development Authority applied sections 35 and 36 of the Land Use Bylaw
- 3. The proposed development complies with the following Land Use Bylaw rules for Cannabis Stores:
  - a. There is no abutting liquor store
  - b. There are no emergency shelters, school private of school public within 150.0 metres
  - c. There is no required parking
  - d. As a change of use, there is no required bicycle parking
- 4. The parcel is occupied by a comprehensibly designed shopping centre with multiple buildings, the Cannabis Store is located at the north side of the parcel, buggered from 88 AV NE by other buildings on the parcel.

DP2021-1980 Page 2 of 3

- 5. The Development Authority is of the opinion that the proposed development complies with the Cannabis Store Guidelines:
  - a. There are a variety of commercial uses located on the parcel, including restaurant, retail, medical, personal service type uses
  - There is no evidence of a concentration of Cannabis Stores along 88 AV NE as proposed store is separated from 88 AV SE
  - c. There is no evidence that the store is too close to a public or private school
  - d. DP2020-7675 was recently applied for on the subject parcel, the Development was previously refused and does not form part of this decision
- 6. The Cannabis Store Guidelines suggest that a Cannabis Store should not be approved within 30 metres of a Payday Loan, Pawn Show or Place of Worship, or 10 metres from a Child Care Service:
  - a. The proposed store is not within 30 metres of a Payday Loan or Pawn Shop
  - The Proposed store is not within 10 metres of a Child Care Service or Place of Worship
- 7. The application was notice posted and circulated:
  - a. The application was notice posted from April 8, 2021 to April 16, 2021, notes indicate the "posting visible and in good condition"
  - b. The application was circulated to:
    - i. Business Licence,
    - ii. Building Regulation
    - iii. Saddle Ridge Community Association
    - iv. Ward 5 Councilor, and
    - v. The Alberta Gaming & Liquor Commission
  - c. The application is visible at Calgary.ca/dmap
  - d. The decision of the Development Authority was advertised on Calgary.ca as required by the Land Use Bylaw