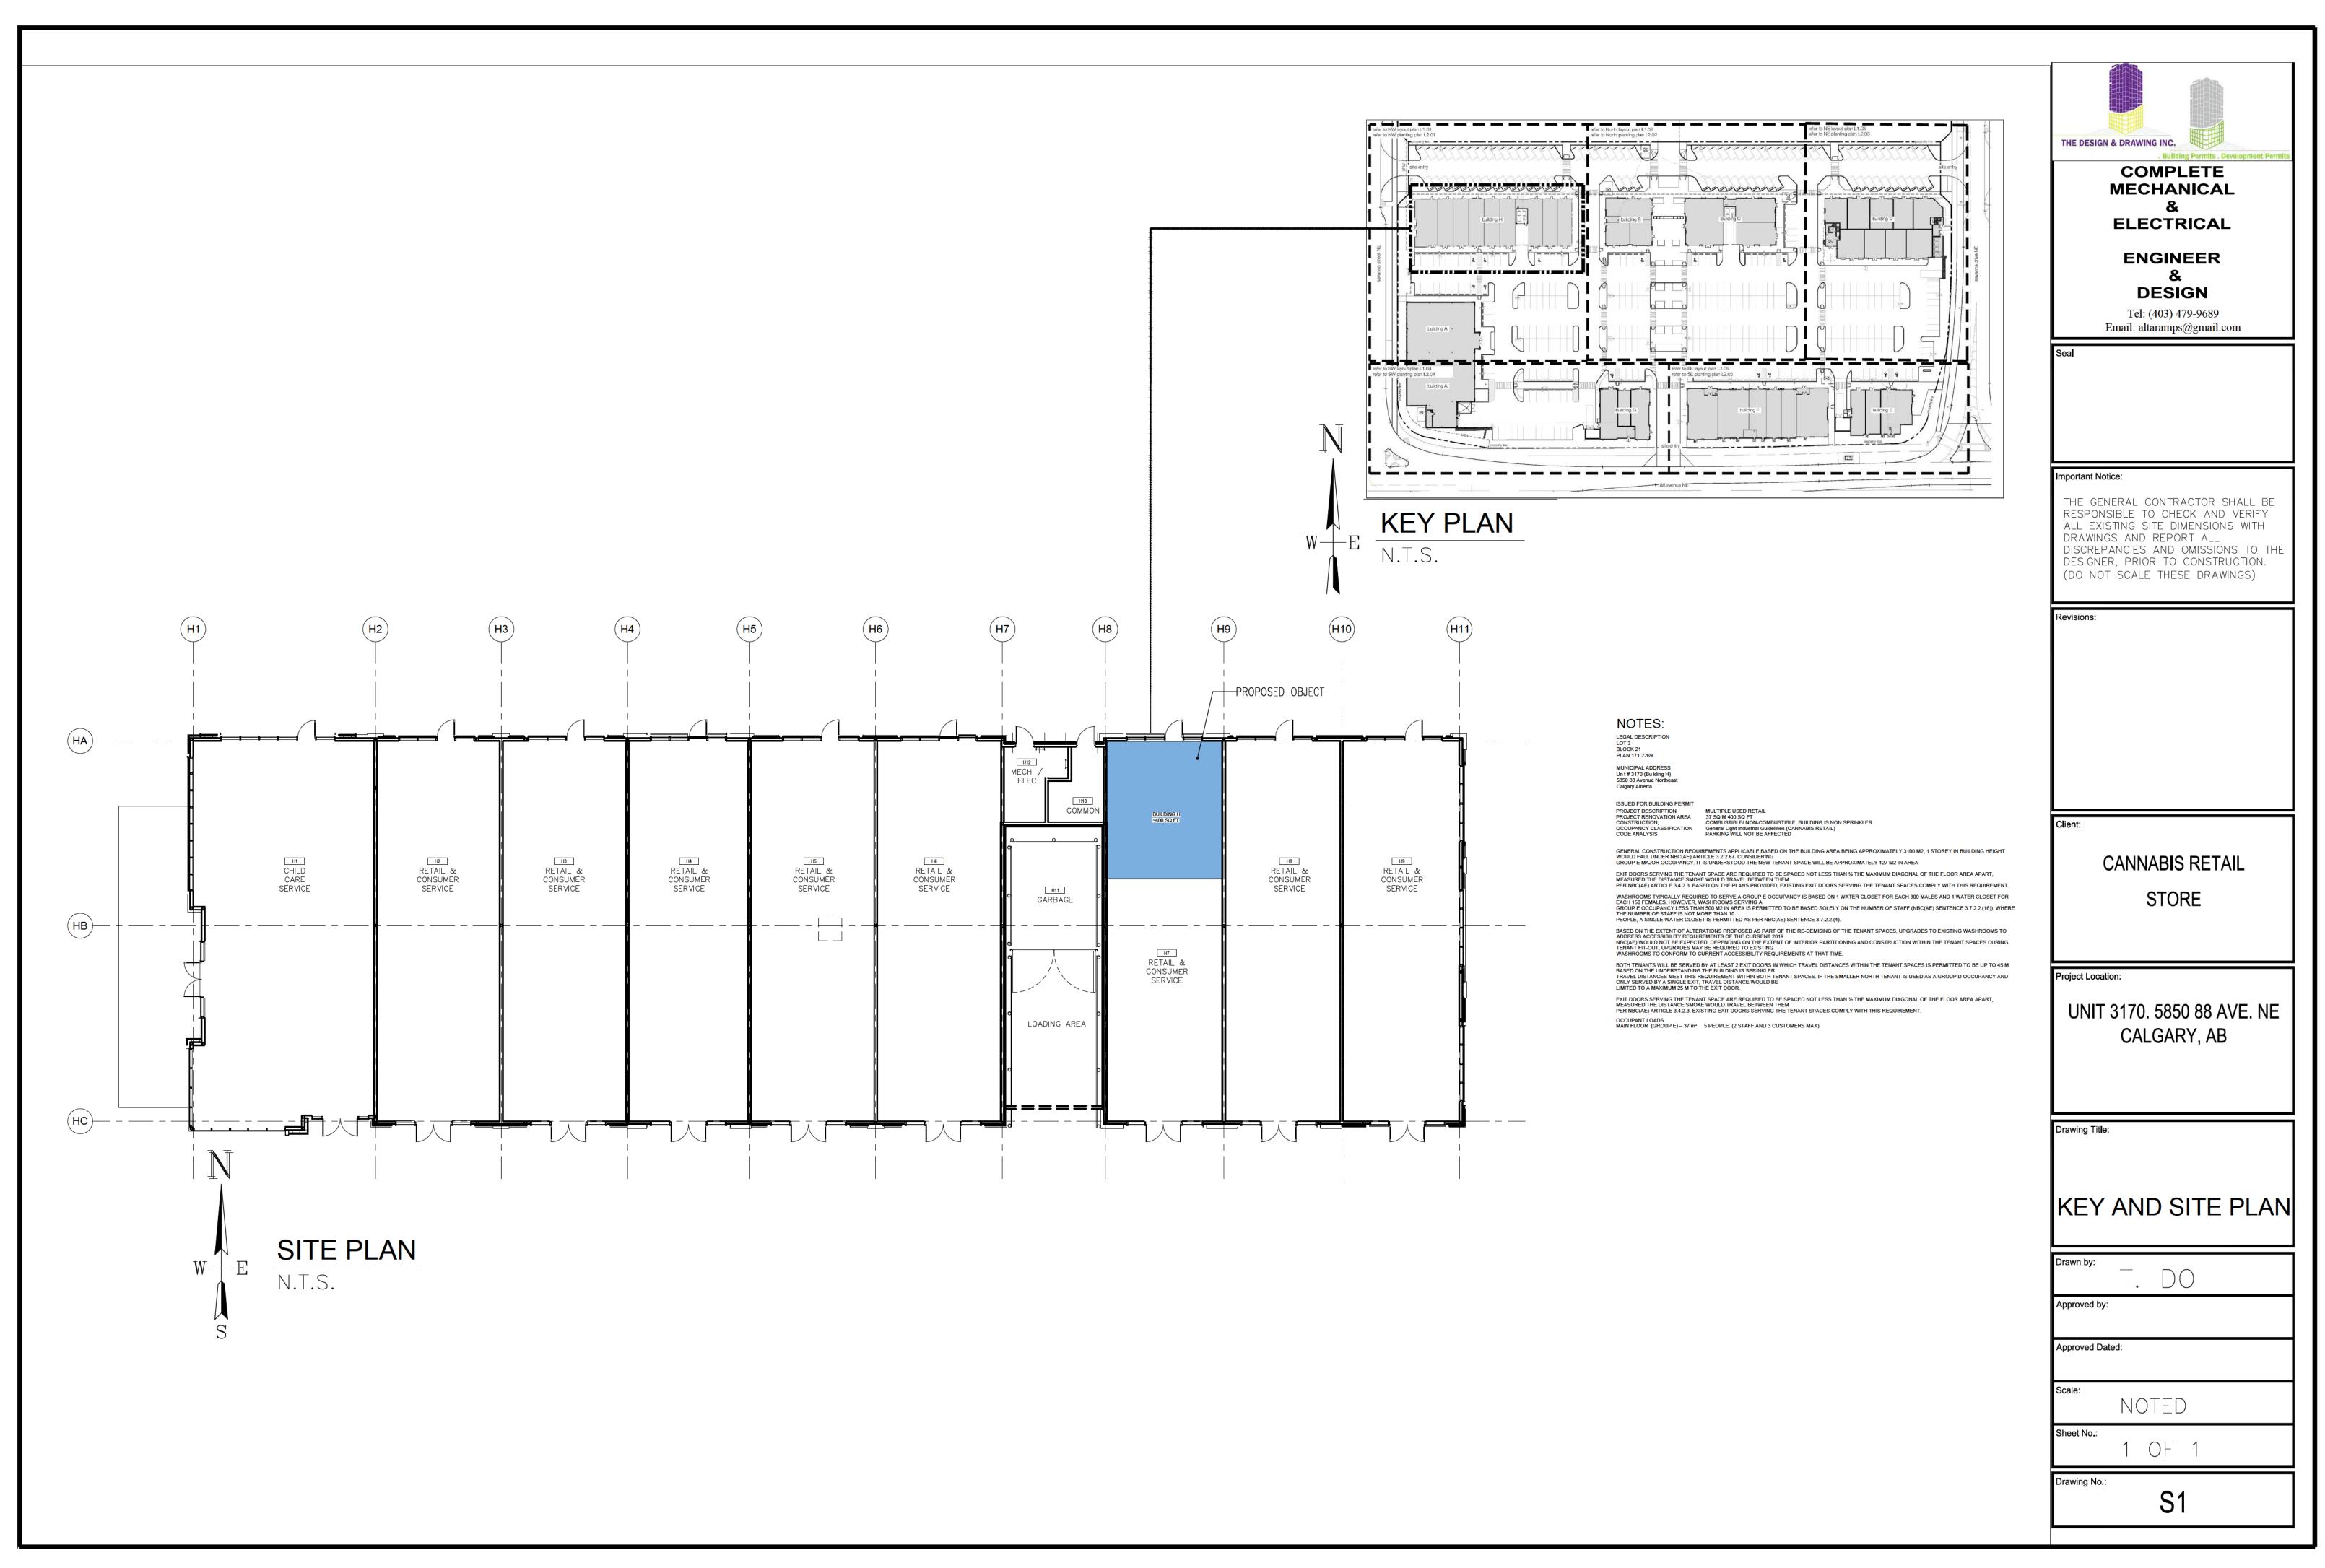

## Additional factors, considerations and rationale for the decision:

- 1. The use of Cannabis Store is discretionary in the C-C1 district
- 2. In rendering their decision, the Development Authority applied sections 35 and 36 of the Land Use Bylaw
- 3. The proposed development complies with the following Land Use Bylaw rules for Cannabis Stores:
  - a. There is no abutting liquor store
  - b. There are no emergency shelters, school private of school public within 150.0 metres
  - c. There is no required parking
  - d. As a change of use, there is no required bicycle parking
- 4. The parcel is occupied by a comprehensibly designed shopping centre with multiple buildings, the Cannabis Store is located at the north side of the parcel, buggered from 88 AV NE by other buildings on the parcel.