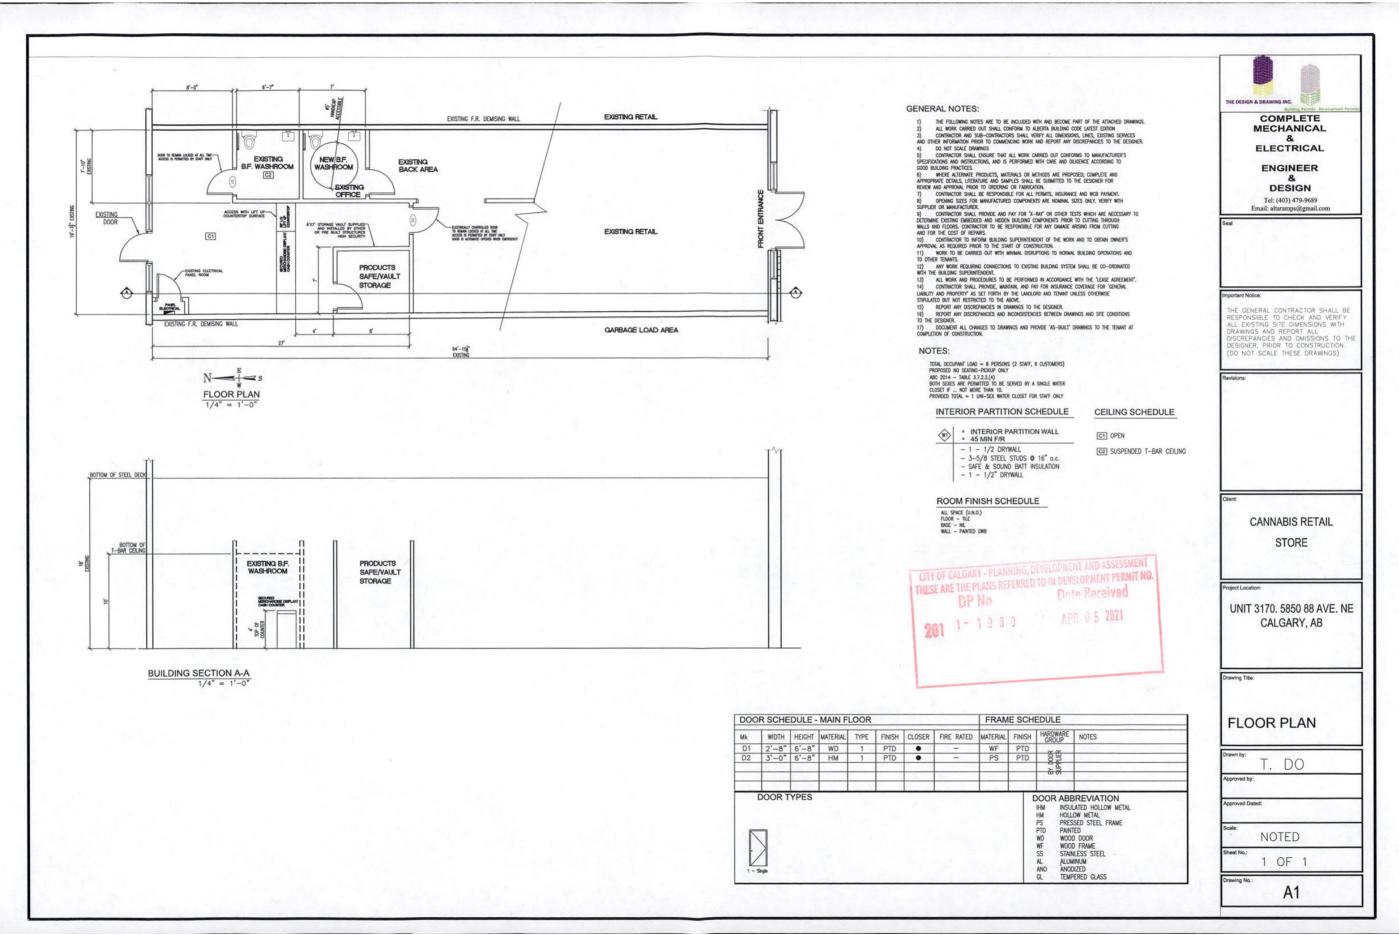

## Additional factors, considerations and rationale for the decision:

- 1. The use of Cannabis Store is discretionary in the C-C1 district
- 2. In rendering their decision, the Development Authority applied sections 35 and 36 of the Land Use Bylaw
- 3. The proposed development complies with the following Land Use Bylaw rules for Cannabis Stores:
  - a. There is no abutting liquor store
  - b. There are no emergency shelters, school private of school public within 150.0 metres
  - c. There is no required parking
  - d. As a change of use, there is no required bicycle parking
- 4. The parcel is occupied by a comprehensibly designed shopping centre with multiple buildings, the Cannabis Store is located at the north side of the parcel, buggered from 88 AV NE by other buildings on the parcel.

DP2021-1980 Page 2 of 3

- 5. The Development Authority is of the opinion that the proposed development complies with the Cannabis Store Guidelines:
  - a. There are a variety of commercial uses located on the parcel, including restaurant, retail, medical, personal service type uses
  - There is no evidence of a concentration of Cannabis Stores along 88 AV NE as proposed store is separated from 88 AV SE
  - c. There is no evidence that the store is too close to a public or private school
  - d. DP2020-7675 was recently applied for on the subject parcel, the Development was previously refused and does not form part of this decision
- 6. The Cannabis Store Guidelines suggest that a Cannabis Store should not be approved within 30 metres of a Payday Loan, Pawn Show or Place of Worship, or 10 metres from a Child Care Service:
  - a. The proposed store is not within 30 metres of a Payday Loan or Pawn Shop
  - The Proposed store is not within 10 metres of a Child Care Service or Place of Worship
- 7. The application was notice posted and circulated:
  - a. The application was notice posted from April 8, 2021 to April 16, 2021, notes indicate the "posting visible and in good condition"
  - b. The application was circulated to:
    - i. Business Licence,
    - ii. Building Regulation
    - iii. Saddle Ridge Community Association
    - iv. Ward 5 Councilor, and
    - v. The Alberta Gaming & Liquor Commission
  - c. The application is visible at Calgary.ca/dmap
  - d. The decision of the Development Authority was advertised on Calgary.ca as required by the Land Use Bylaw