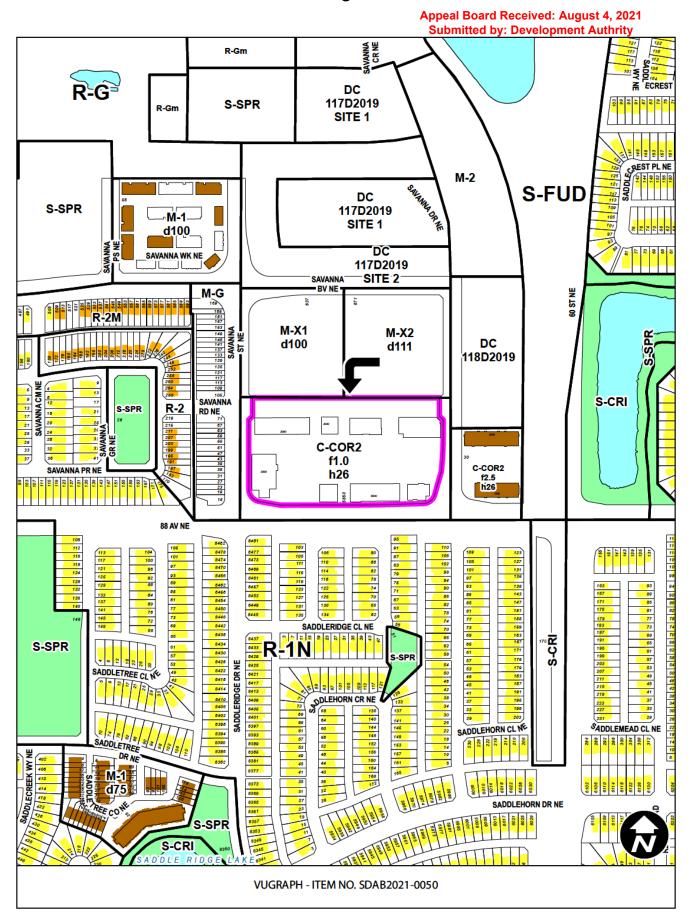

# REPORT TO THE SUBDIVISION AND DEVELOPMENT APPEAL BOARD

| DATE: August 12, 2021                                | APPEAL NO.: SDAB 2021-0050<br>FILE NO.: DP2021-1980 |
|------------------------------------------------------|-----------------------------------------------------|
| APPEAL(S) BY: Angad Chahal                           |                                                     |
| FROM A DECISION OF THE DEVELOPMENT AUTHORITY where a | LAND USE DESIGNATION: C-COR2 f1.0h26                |
| Change of Use: Cannabis Store                        | Discretionary                                       |
| was approved at <u>3170 – 5850 88 Avenue NE</u>      |                                                     |
| COMMUNITY OF: Saddle Ridge                           | DATE OF DECISION: Month Day , 20XX                  |
| APPLICANT(S): Dharmender Khosa                       | OWNER(S): 1931231 Alberta Ltd.                      |

# Development Authority Response to Notice of Appeal

Appeal number: SDAB2021-0050

**Development Permit number:** DP2021-1980

Address: 5850 88 AV NE

**Description:** Change of Use: Cannabis Store

**Land Use:** Commercial – Corridor 2 (C-COR2)

Community: Saddle Ridge

### Bylaw relaxations:

The development requires the following relaxations of the rules of the Land Use Bylaw:

| Bylaw Discrepancies     |                                                                                               |                                                                                                            |  |  |  |  |  |
|-------------------------|-----------------------------------------------------------------------------------------------|------------------------------------------------------------------------------------------------------------|--|--|--|--|--|
| Regulation              | Standard                                                                                      | Provided                                                                                                   |  |  |  |  |  |
| 160.3 Cannabis<br>Store | other Cannabis Store, when measured from the closest point of a Cannabis Store to the closest | The Cannabis Store is 269.4 metres from another Cannabis Store (DP2020-4956), a relaxation of 30.6 metres. |  |  |  |  |  |
|                         | point of another Cannabis Store;                                                              |                                                                                                            |  |  |  |  |  |